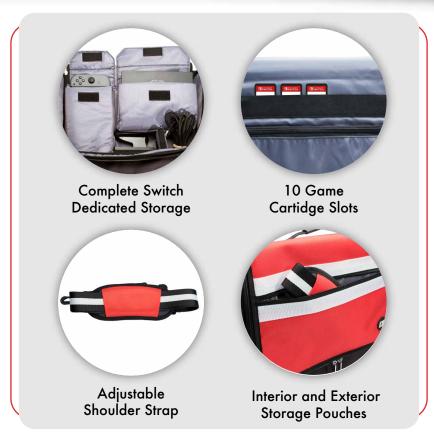

## Features:

- Padded, protective interior shields Switch from fall or collision damage
- Dedicated storage compartments for Switch docking station, game pad, and up to 10 game cartridges
- Divider-separated storage areas for Joy-Cons or Switch Pro controllers
- Zipper-sealed interior and exterior storage pouches
- Adjustable shoulder strap and rubber hand grip
- Stylish, travel-friendly design