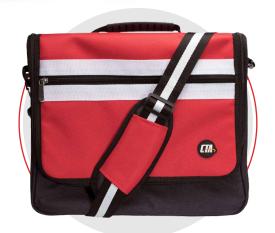

## Protective Messenger Bag

for Nintendo Switch

## Protective Messenger Bag

Get more mileage out of the world's most portable console, with CTA Digital's Protective Messenger Bag for Nintendo Switch. This travel-friendly console carrier features a padded, protective interior to shield your Switch from fall or collision damage. The interior contains dedicated storage compartments for the Switch's docking station and game pad, plus extra storage spaces for controllers, game cartridges, and other accessories. The stylish exterior boasts an additional zipper compartment, plus a plush, adjustable shoulder strap and rubber grip handle.