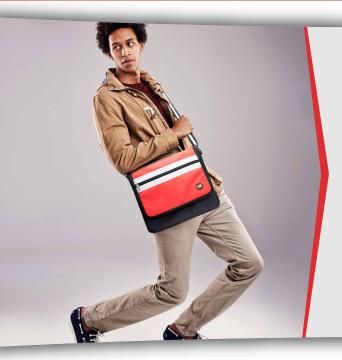

## Protective Messenger Bag

Get more mileage out of the world's most portable console, with CTA Digital's Protective Messenger Bag for Nintendo Switch. This travel-friendly console carrier features a padded, protective interior to shield your Switch from fall or collision damage. The interior contains dedicated storage compartments for the Switch's docking station and game pad, plus extra storage spaces for controllers, game cartridges, and other accessories. The stylish exterior boasts an additional zipper compartment, plus a plush, adjustable shoulder strap and rubber grip handle.